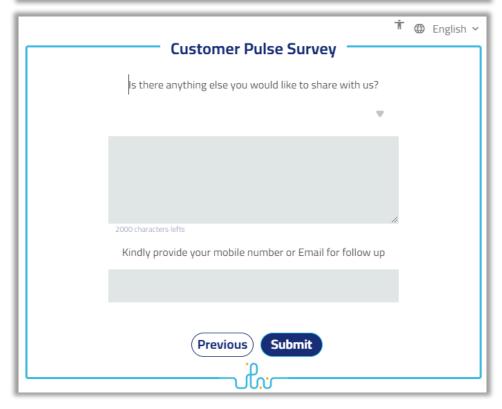

6. Add your rating of the service through the customer pulse survey screens shown below.

| United Arab Emirates |                                                     |                       |        |                     |                       |                       | -   |             |
|----------------------|-----------------------------------------------------|-----------------------|--------|---------------------|-----------------------|-----------------------|-----|-------------|
|                      |                                                     | — Cı                  | istome | er Puls             | e Surv                | ey —                  | ` ∉ | € English → |
|                      | Overall, how satisfied are you about the Website? * |                       |        |                     |                       |                       |     |             |
| (                    |                                                     | $\overleftrightarrow$ |        |                     | $\overleftrightarrow$ | $\overleftrightarrow$ | ☆   |             |
| E                    | Extremely Dissatisfied                              |                       |        | Extremely Satisfied |                       |                       |     |             |
| Next<br>.p           |                                                     |                       |        |                     |                       |                       |     |             |